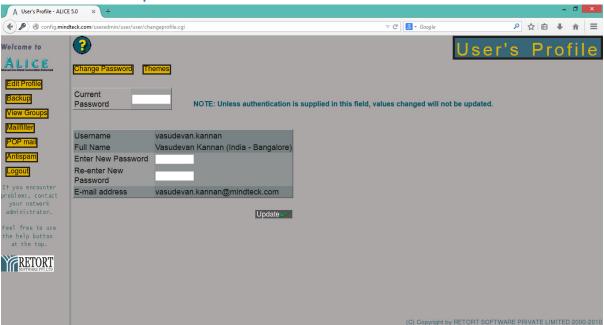

## **NEW EMAIL SERVER FAQ**

- What is the mail box size on the server?
   2 GB. Download the mails to PST if you are nearing to 2 GB
- 2. What is the attachment size that can be sent through email?

  Attachment size is limited to 10MB. Please use KM Server, if you would like to send attachment more than 10 MB internally. Use FTP, if you would like to send attachment more than 10 MB to external email ID's.
- 3. What is the username/ password to be used to browse http://config.mindteck.com
  Your Email username and Password
- 4. How to change password in new email server? Login to http://config.mindteck.com

## Go to Edit Profile and update:

- 5. What is the complexity in Mail Password?
  - Combination of Small/ CAPS Alphabet and Numeric
  - Minimum of 6 Characters
  - > Should not contain word from dictionary
- 6. Do I need to change the Password in Outlook once I change the password at http://config.mindteck.com?