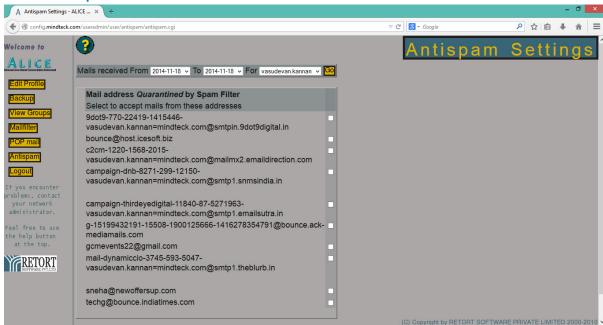

8. How do I check my Spam Mails?

Everyday a Spam report will be generated and forwarded to your Email ID. You can just view if any of the important emails are stuck and get the same released by logging onto http://config.mindteck.com. Also, you can login to http://config.mindteck.com as and when required and check for the emails that are stuck in Spam

Login to http://config.mindteck.com

Click on Antispam on left tab

Tick the box for the mail whichever you want to get released and click on update tab in the bottom

9. How to set Auto Reply OR out Of Office Rule?