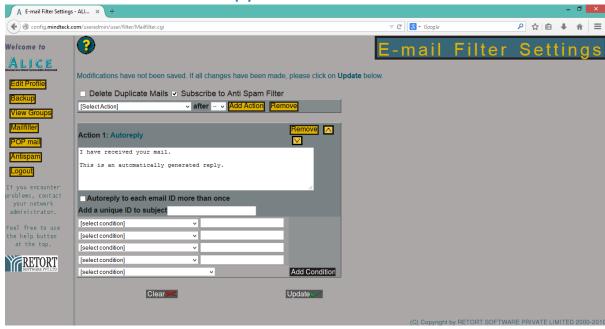

Logon to http://config.mindteck.com

Click on Mail Filter and select Auto Reply and click on Action tab

Enter the required details and click on update

## 10. How to remove Auto Reply OR out Of Office Rules?

Follow the same process and click on Remove tab