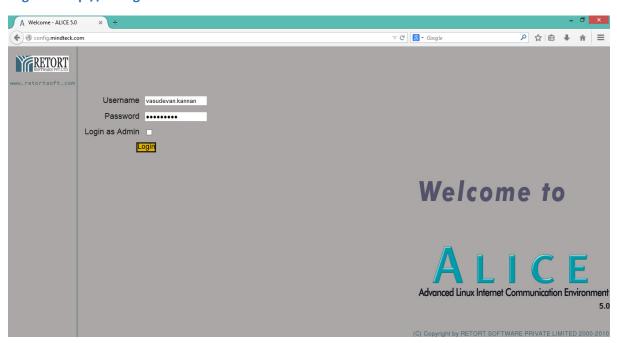

## **NEW EMAIL SERVER FAQ**

- What is the mail box size on the server?
   2 GB. Download the mails to PST if you are nearing to 2 GB
- 2. What is the attachment size that can be sent through email?

  Attachment size is limited to 10MB. Please use KM Server, if you would like to send attachment more than 10 MB internally. Use FTP, if you would like to send attachment more than 10 MB to external email ID's.
- 3. What is the username/ password to be used to browse http://config.mindteck.com
  Your Email username and Password
- 4. How to change password in new email server? Login to http://config.mindteck.com