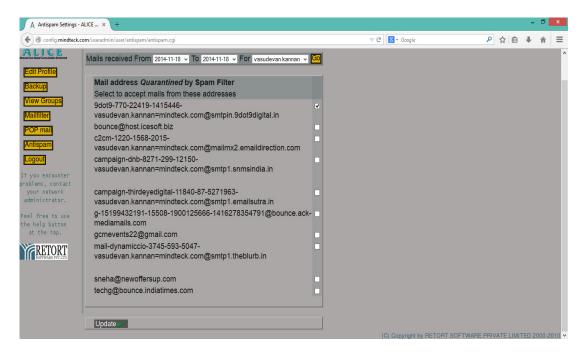

8. How do I check my Spam Mails?

Everyday a Spam report will be generated and forwarded to your Email ID. You can just view if any of the important emails are stuck and get the same released by logging onto http://config.mindteck.com. Also, you can login to http://config.mindteck.com as and when required and check for the emails that are stuck in Spam

Login to http://config.mindteck.com

Click on Antispam on left tab

Tick the box for the mail whichever you want to get released and click on update tab in the bottom

9. How to set Auto Reply OR out Of Office Rule?